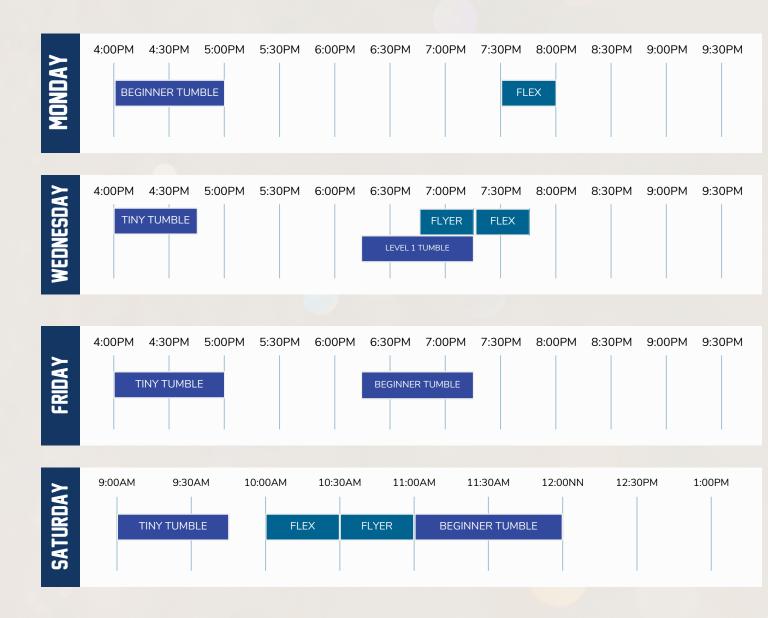

t for injury prevention & beneficial to all athletes, not just flyers. We highly recommend this class as a standard add-on to any athlete's weekly schedule.

Cost: \$7 / Additional class (Single flyer or flex class per week included in All-Star Tuition); Class length: 30 mins



### Open Tumble

Tumbling is one of those activities that takes a lot of hard work and practice to master and progress. Time in the gym is so important to get the repetition and condition level where you need it to be. Open tumble allows for self-driven athletes to use the gym at their own pace and practice skills under supervision without any instructor.

Cost: \$5 / class; Class length: between 60-120 mins

## Mile End



# TUMBLE AND ADDITIONAL CLASSES TIMETABLE







# TUMBLE AND ADDITIONAL CLASSES TIMETABLE





## 2024 TERM DATES

TERM 1

5th Feb - 13th April

TERM 2

5th May - 13th July

TERM 3

22nd July - 28th Sept

TERM 4

14th Oct - 30th Nov





### 2024 Enrollment PROCESS

We've made enrollment much easier for you!

Simply click this link <u>HERE</u> to Register for your class and someone will be in contact with you to confirm your spot.

Please make sure you complete the form with a Parent/Guardian who is over 18. You will also accept your classes, select your additional classes, supply important contact details, and pay your Registration Fee here as well.

Not ready to book in yet?

Come along to one of our Come & Try
Days! Reserve your spot by clicking the link
HERE.



# Join the today



MILE END • SEAFORD

#### **FIND US**



Unit 5 26-42 London Rd. Mile End South, SA, 5031

####