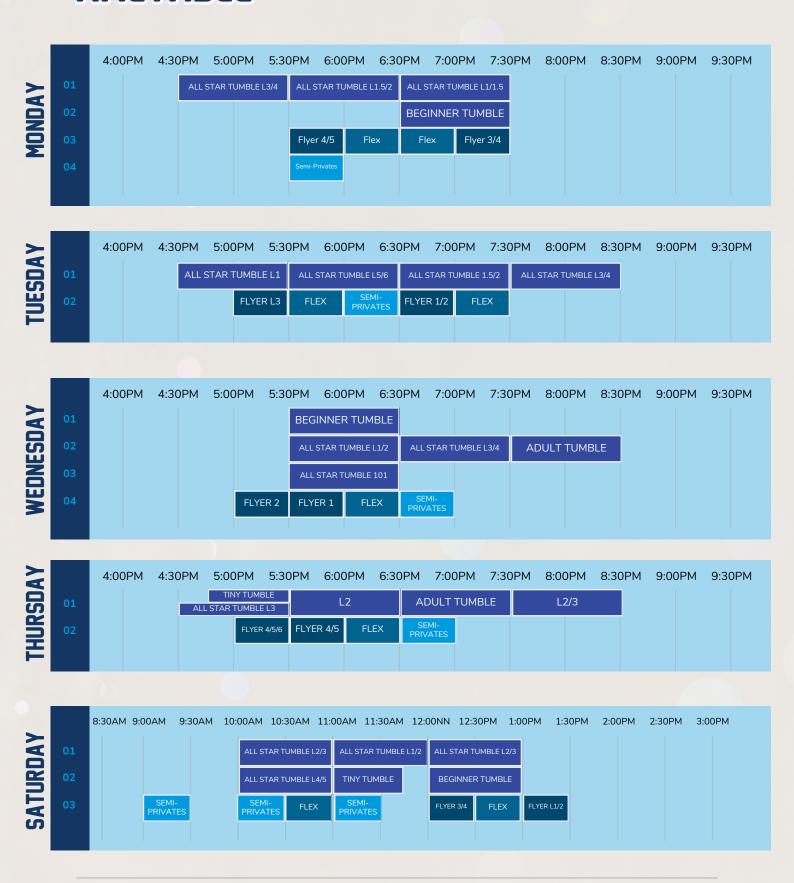

maintaining flexibility throughout the body. Great for injury prevention & beneficial to all athletes, not just flyers. We highly recommend this class as a standard add-on to any athlete's weekly schedule.

Cost: \$7 / Additional class (Single flyer or flex class per week included in All-Star Tuition); Class length: 30 mins



### Open Tumble

Tumbling is one of those activities that takes a lot of hard work and practice to master and progress. Time in the gym is so important to get the repetition and condition level where you need it to be. Open tumble allows for self-driven athletes to use the gym at their own pace and practice skills under supervision without any instructor.

Cost: \$5 / class; Class length: between 60-120 mins

## Mile End



# TUMBLE AND ADDITIONAL CLASSES TIMETABLE







# TUMBLE AND ADDITIONAL CLASSES TIMETABLE





## 2024 TERM DATES

TERM 1

5th Feb - 13th April

TERM 2

5th May - 13th July

TERM 3

22nd July - 28th Sept

TERM 4

14th Oct - 30th Nov





### 2024 Enrollment PROCESS

We've made enrollment much easier for you!

Simply click this link <u>HERE</u> to Register for your class and someone will be in contact with you to confirm your spot.

Please make sure you complete the form with a Parent/Guardian who is over 18. You will also accept your classes, select your additional classes, supply important contact details, and pay your Registration Fee here as well.

Not ready to book in yet?

Come along to one of our Come & Try
Days! Reserve your spot by clicking the link
HERE.



# Join the today



MILE END • SEAFORD

#### **FIND US**



Unit